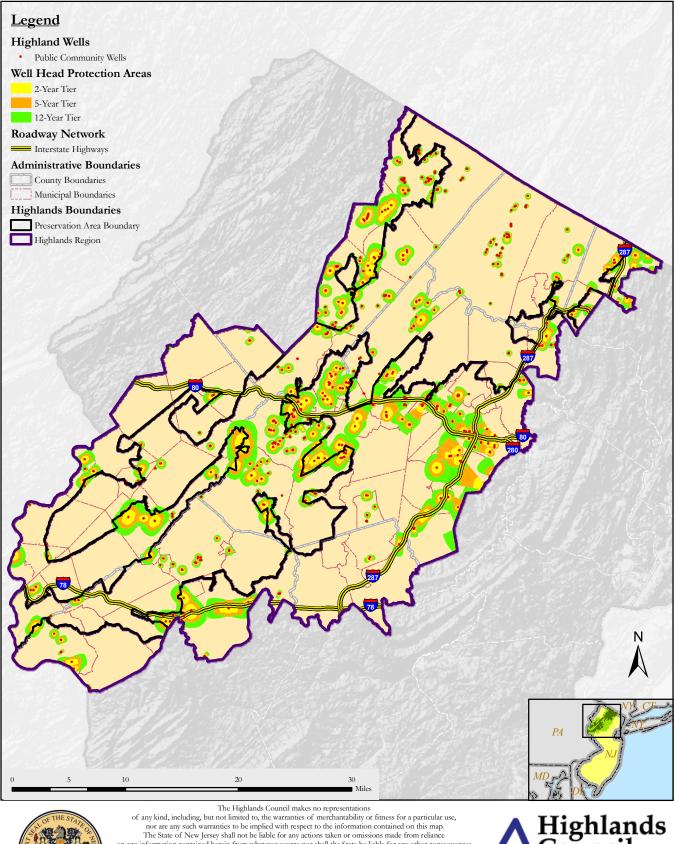

## Wellhead Protection Areas

The Highlands Council makes no representations of any kind, including, but not limited to, the warranties of merchantability or fitness for a particular use, nor are any such warranties to be implied with respect to the information contained on this map. The State of New Jersey shall not be liable for any actions taken or omissions made from reliance on any information contained herein from whatever source nor shall the State be liable for any other consequences from any such reliance. Additional sources of information may include NJDOT and NJDEP GIS digital data, but this secondary product has not been verified by NJDOT or NJDEP.